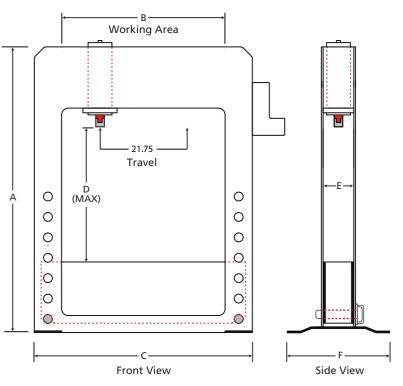

### **DIMENSIONS (INCHES)**

| MODEL       | А  | В  | С  | D  | Е    | F  |
|-------------|----|----|----|----|------|----|
| HFP-100 MWH | 85 | 48 | 64 | 38 | 12.5 | 32 |

Custom designs available We Build Them your Way!